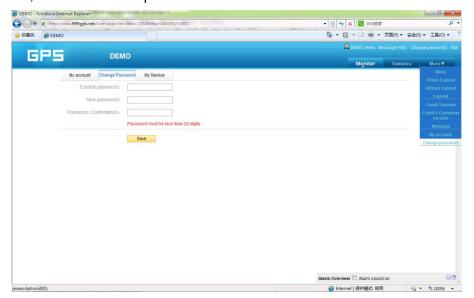

#### Change User Password:

The default password is same with user name, please change the password before using, click the menu "More" on the right top, and then click "Change password", the change password page will display, input the current and new password, if the password is missing, please contact the dealer or distributor, we can reset the password for user.

#### Change User Account Information:

Click the menu "More" on the right top, and then click "My account", the account information page will display, please set the user contact information, and **select local timezone** (upload time is GMT