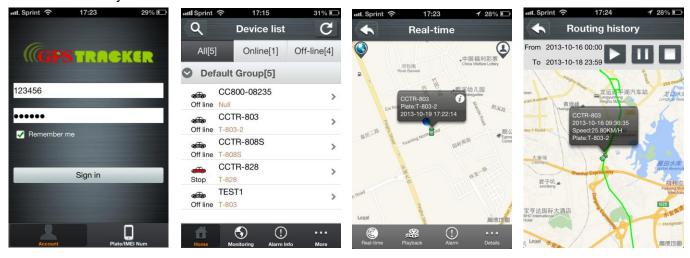

#### Platform Login:

Visit <a href="https://www.999gps.net">www.999gps.net</a>, select the langue version, the login page will display as follow, click the picture or link in the page can visit the proper page to download app or user manual, also scan the QR code with mobile phone can visit:

### After Login Page

Display current car location:

Every time after you login, the following window will display.

The left bottom window will display the current fleet car name and status (online or offline), click the car name, the car detail location and status will display.

For the sub-fleet car, click the sub-fleet name, the sub-fleet car name will display in the left bottom window, also click the car name, the car location will display on map (For Example click sub-fleet TEST1, the car T1 will display, click T1, T1 location will display).

### History Track Playback:

Click the car name in the left bottom window, the pop up windows will display the car status, and click the menu "Playback" in the pop up window or below the car name.

A new playback page will pop up, click the "From" and "To" to select the start and end playback time, and then Click "OK".

And then Click "Play", the system will load the history tracking and playback automatically, you can slide the blue " button to slow to make the playback speed slower, and the right bottom window will display the event recoding (Stop time and period etc.),the server will keep the tracking data at 6-12 months.

### Real Time Tracking:

Click the car name, the car latest location will display on the map, and every 30 seconds the location will be updated from the server on the map, it is not necessary to do any operation to tracking object on the web, just keep the explorer open is OK.