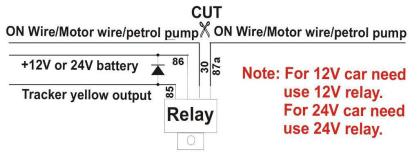

### Cut Oil Power (Remote Turn Off Car Engine)

This function need use carefully, and it is only operated by sending SMS to tracker, the detail operation please see the tracker manual. A relay is necessary to install to turn off the car engine, and also a diode is necessary to add to protect the tracker driving wire, the diagram is as follow:

Attention: Turning off car engine is very dangerous when car is moving, this will make the car difficult to control and maybe cause a accident, so we recommend install the relay to cut the start motor wire, this will make you can not remote turn off car engine, but you can make the car engine can not be started.