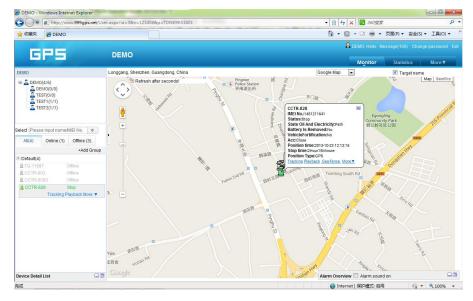

### After Login Page

Display current car location:

Every time after you login, the following window will display.

The left bottom window will display the current fleet car name and status (online or offline), click the car name, the car detail location and status will display.

### Real Time Tracking:

Click the car name, the car latest location will display on the map, and every 30 seconds the location will be updated from the server on the map, it is not necessary to do any operation to tracking object on the web, just keep the explorer open is OK.