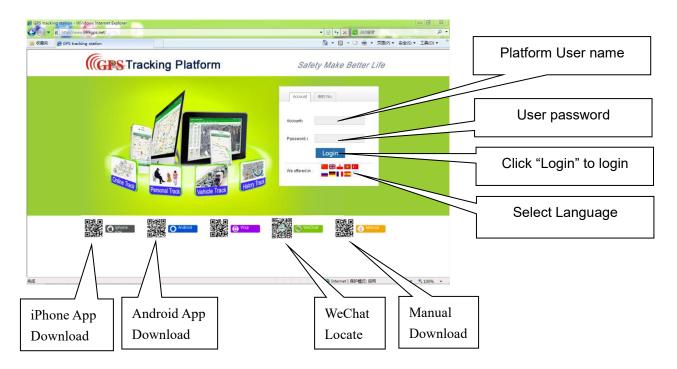

#### Platform Login:

Visit <a href="https://www.999gps.net">www.999gps.net</a>, select the langue version, the login page will display as follow, click the picture or link in the page can visit the proper page to download app or user manual, also scan the QR code with mobile phone can visit:

### After Login Page

Display current car location:

Every time after you login, the following window will display.

The left bottom window will display the current fleet car name and status (online or offline), click the car name, the car detail location and status will display.