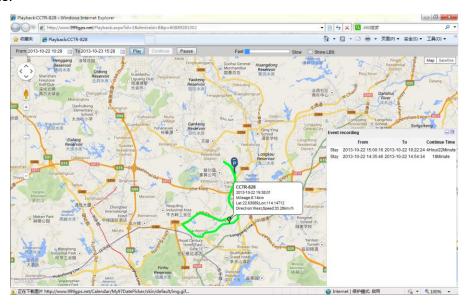

### History Track Playback:

Click the car name in the left bottom window, the pop up windows will display the car status, and click the menu "Playback" in the pop up window or below the car name.

A new playback page will pop up, click the "From" and "To" to select the start and end playback time, and then Click "OK".

And then Click "Play", the system will load the history tracking and playback automatically, you can slide the blue " button to slow to make the playback speed slower, and the right bottom window will display the event recoding (Stop time and period etc.),the server will keep the tracking data at 6-12 months.