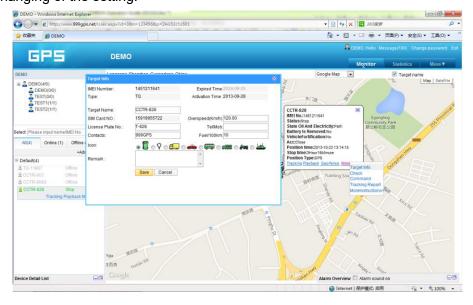

### Change target Information (Car Name / SIM card number etc.)

Click the car name in the left bottom window, the pop up windows will display the car status, and click the menu "More" in the pop up window, another menu will pop up, click the "target info", the target info window will pop up, the top IMEI number / expired date / Type / Active date cam not be changed by user, the target Name is the car name that display in the left bottom window, SIM card number is the sim card number in the tracker(this can avoid you forget the sim card number in the future), License Plate No is the car plate number that can be used to login the platform (Select IMEI or Car Plate, password is the same), the over speed (Km/h) is the alarm speed, and the Contacts is your name, and Fuel /100km is the average fuel consume every 100km (used for calculate about how many fuel will be exhaust), and the display car icon on the map can be selected. Click "Save" to save the changing of the setting.