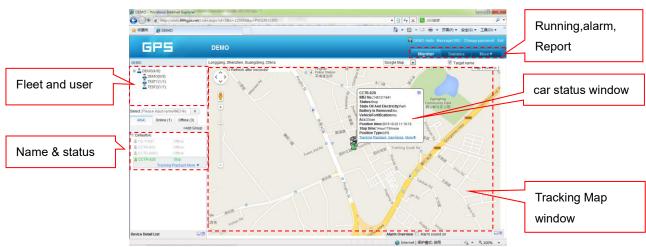

### After Login Page

Display current car location:

Every time after you login, the following window will display.

The left bottom window will display the current fleet car name and status (online or offline), click the car name, the car detail location and status will display.

For the sub-fleet car, click the sub-fleet name, the sub-fleet car name will display in the left bottom window, also click the car name, the car location will display on map (For Example click sub-fleet TEST1, the car T1 will display, click T1, T1 location will display).