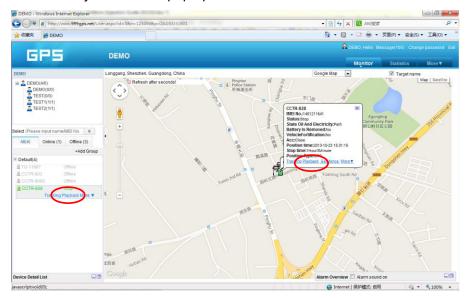

### History Track Playback:

Click the car name in the left bottom window, the pop up windows will display the car status, and click the menu "Playback" in the pop up window or below the car name.

A new playback page will pop up, click the "From" and "To" to select the start and end playback time, and then Click "OK".

### Real Time Tracking:

Click the car name, the car latest location will display on the map, and every 30 seconds the location will be updated from the server on the map, it is not necessary to do any operation to tracking object on the web, just keep the explorer open is OK.