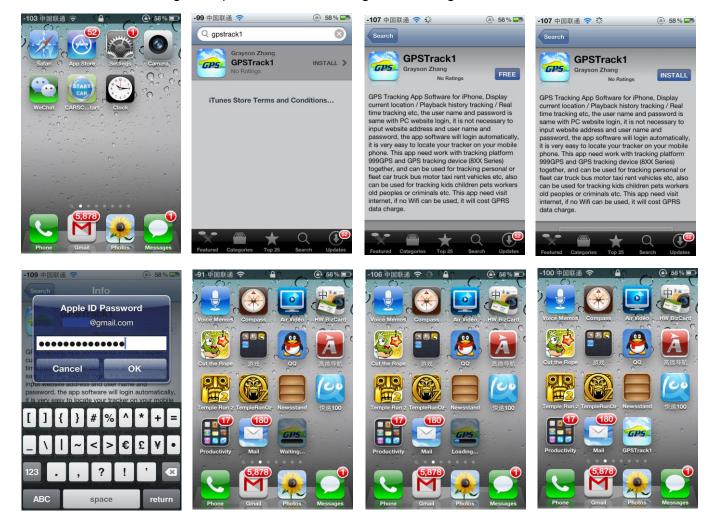

### iOS iPhone App Locate:

iPhone App is available for locating car with current location and playing back history back, it is more easy and convenient to use.

Use mobile phone visit website: <a href="http://d.999gps.net">http://d.999gps.net</a>, click the "iPhone App Download", it will link to the apple app store, you can download and install the iPhone software on apple app store, it is free, and it is not necessary to do the IOS Jailbreaking, you just need register an apple ID with email and verify it on the app store <a href="https://appleid.apple.com">https://appleid.apple.com</a> is OK, the following is app store website link to download and install the app on iPhone:

https://itunes.apple.com/us/app/gpstrack1/id717568884?ls=1&mt=8

Also Scan the following QR code can visit the above app store website page to download and install the app.

Also open app store on iPhone, Search "GPStrack1" app, the above app will display, click the "Free" and "Install", and input your apple ID and password, the app will be downloaded and installed on the iPhone automatically.

Note: before running the GPStrack1 app, the "Location Services" need be enabled, please set as the following: Setting→Location Services, or: Settings→Privacy→Location Services, Enable the "Location Services", and please confirm the selection of the GPStrack1 list in the program also have been enabled to "On".

The following is the process of downloading and installing.

Note: iPhone & Android App locate will cost GPRS data, Before using mobile phone app to locate, you need enable GPRS service or enable WLAN and connect to available wifi, if use app under non-wifi condition, user need pay GPRS data charge of mobile phone, if the app will be used very often, we recommend order a GPRS data package to save money, please call your mobile phone company to select and order a GPRS data package. And also, after using the app, please exit the app to avoid using GPRS data in the back ground.