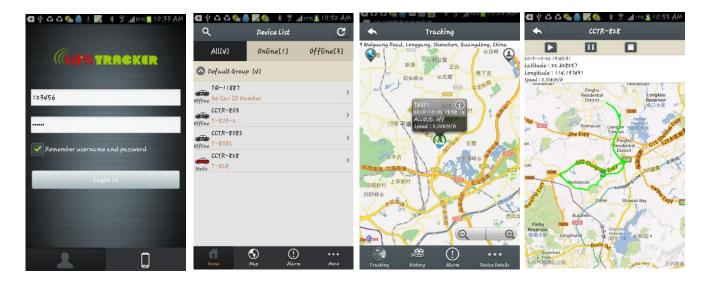

#### Android phone App Locate:

Also android app is available for locating car with current location and playing back history back on android mobile phone, it is easy and convenient to use.

For Android mobile phone, security setting need change before installation, click menu "Settings -- Security -- Device administration -- Unknown sources (Allow installation of non-Market apps)", Click to select this option (V change to Green ), this means the mobile phone can allow installing the download apps, after installation, you can change the above setting back to disable status.

Note: before running the GPStrack app, the "Location Services" need be enabled, please set as the following: Setting→Location Services, Enable the "Google location service" and "GPS satellites" (click the selection frame and appear a green V can enable the selection).

Use mobile phone visit website: <a href="http://d.999gps.net">http://d.999gps.net</a>, click the "Android App Download", it will link to Android App Download Website:

http://d.999gps.net/d/gpstrack\_en.apk

Click "OK" to download the app, After downloading, the system will install the app automatically, Click "Install" to begin the installing, after the installation click "Open" or "Done" is OK. Press the app icon and hold can move the app icon to main screen, and then later, it is easy to find and run the app.

Also Scan the following QR code can visit the above app store website page to download and install the app.

Some company android system mobile phone, the "GoogleServicesFramework" are removed by the manufacture from the android system, and the GPStrack app will use this service, so this will make the installation been terminated by the system, so you need download and install the standard "GoogleServicesFramework" from internet, and update the android os system and re-power on the mobile phone, and then the GPStrack app can be installed on the mobile phone, the detail information for how to update the android please search on internet.