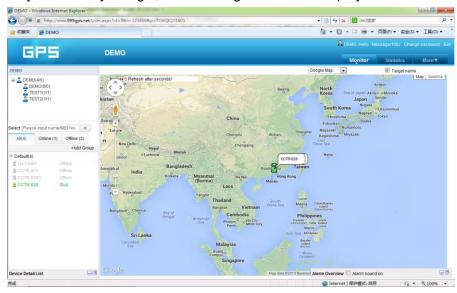

### After Login Page

Display current car location:

Every time after you login, the following window will display.

The left bottom window will display the current fleet car name and status (online or offline), click the car name, the car detail location and status will display.

For the sub-fleet car, click the sub-fleet name, the sub-fleet car name will display in the left bottom window, also click the car name, the car location will display on map (For Example click sub-fleet TEST1, the car T1 will display, click T1, T1 location will display).