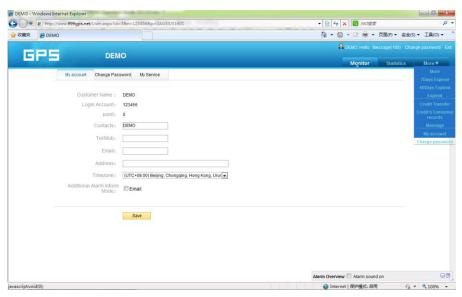

#### Change User Account Information:

Click the menu "More" on the right top, and then click "My account", the account information page will display, please set the user contact information, and **select local timezone** (upload time is GMT

time, not your local time, after selecting local timezone, it is not necessary to set local time by sending SMS to tracker again), the contact information is very important, this is the only way to contact you about the platform changing or your account information, and we will never divulge your information to other people, and we will not push advertisement to you. (Email notice is not ready now).