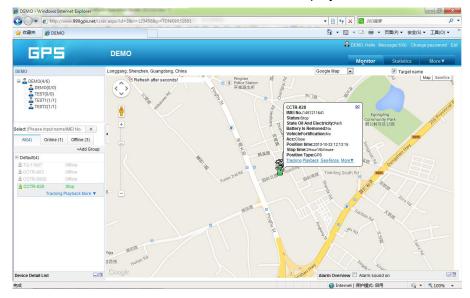

### Change target Information (Car Name / SIM card number etc.)

Click the car name in the left bottom window, the pop up windows will display the car status, and click the menu "More" in the pop up window, another menu will pop up, click the "target info", the target info window will pop up, the top IMEI number / expired date / Type / Active date cam not be changed by user, the target Name is the car name that display in the left bottom window, SIM card number is the sim card number in the tracker(this can avoid you forget the sim card number in the future), License Plate No is the car plate number that can be used to login the platform (Select IMEI or Car Plate, password is the same), the over speed (Km/h) is the alarm speed, and the Contacts is your name, and Fuel /100km is the average fuel consume every 100km (used for calculate about how many fuel will be exhaust), and the display car icon on the map can be selected. Click "Save" to save the changing of the setting.