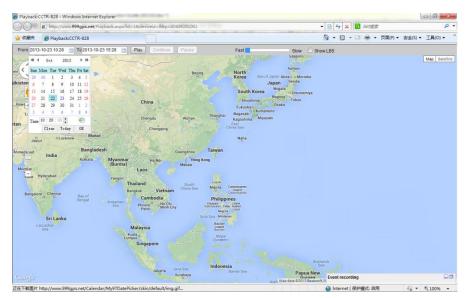

### History Track Playback:

Click the car name in the left bottom window, the pop up windows will display the car status, and click the menu "Playback" in the pop up window or below the car name.

A new playback page will pop up, click the "From" and "To" to select the start and end playback time, and then Click "OK".

And then Click "Play", the system will load the history tracking and playback automatically, you can slide the blue " button to slow to make the playback speed slower, and the right bottom window will display the event recoding (Stop time and period etc.),the server will keep the tracking data at 6-12 months.