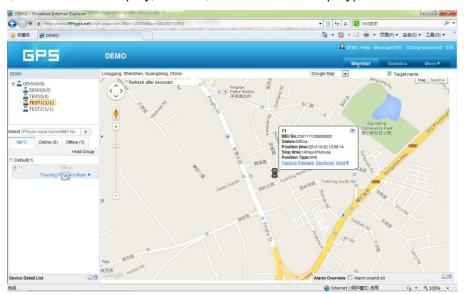

### History Track Playback:

Click the car name in the left bottom window, the pop up windows will display the car status, and click the menu "Playback" in the pop up window or below the car name.

A new playback page will pop up, click the "From" and "To" to select the start and end playback time, and then Click "OK".

And then Click "Play", the system will load the history tracking and playback automatically, you can slide the blue " button to slow to make the playback speed slower, and the right bottom window will display the event recoding (Stop time and period etc.),the server will keep the tracking data at 6-12 months.