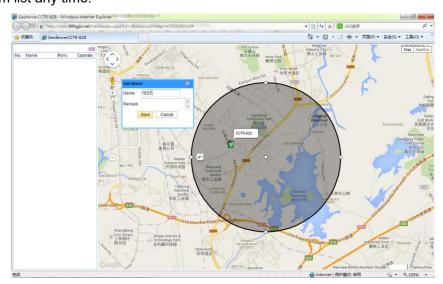

## Set Break Geo-fence Alarm(In out Area Alarm):

Click the car name in the left bottom window, the pop up windows will display the car status, and

click the menu "Geo-fence" in the pop up window or below the car name "More" and "Geo-fence", the menu is the same location on the screen with the above, an new "Geo-fence" page will pop up, click the "Add" menu to define a new geo-fence. Click and hold the mouse button to drag the circle bigger or smaller, and click and hold the center point of the circle can move the circle to your demand place on the map. Give a name of this geo-fence, and click "Save" to save the geo-fence, later when the object is out of the area, the alarm information will be record in the server, you can check and export the alarm list any time.